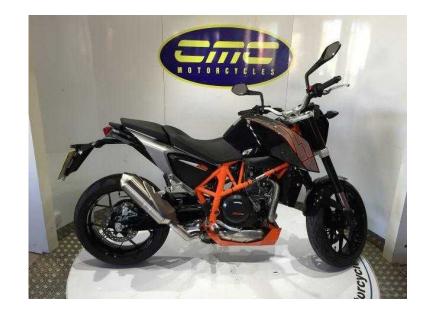

## KTM 690 2013 (4,900 GBP)

Location **West Midlands, Staffordshire** https://www.freeadsz.co.uk/x-325813-z

A brilliant example of a KTM 690 Duke that has only covered 3036 miles from new by its former keeper. The bike has been serviced at the following miles 605 and 2150. The bike has been HPI checked and a Certificate will be presented with the bike. The Duke is spot on for commuting and hammering down twisty country roads, where bigger, more powerful bikes would struggle. If you want a pure, no-nonsense bike. Viewing is welcome any time and we guarantee you will not be disappointed. Give us a call on 01246 860046 01246 8600...(click to reveal full phone number) for more info or pop in and view the bike at CMC Clay Cross. We also offer nationwide delivery, so if you prefer us to bring the bike to you just let us.