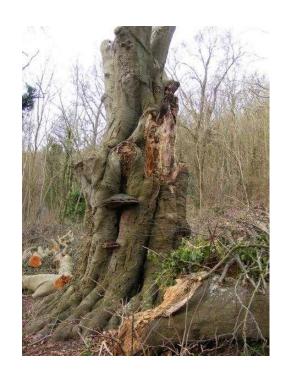

## ARBORICULTURAL CONSULTANT

Location South East, East Sussex https://www.freeadsz.co.uk/x-325861-z

Arboricultural consultants based in the South East and covering Sussex, Kent, Surrey, Hampshire and South London. We provide tree surveys, tree inspections and tree reports for private land owners, local authorities, insurance companies and mortgage lenders. Our staff are fully qualified tree inspectors, insured and dedicated to continuous professional development. We aim to provide a personal service; tailored to meet your specific needs. For a free initial consultation call 01323 351462 01323 3514...(click to reveal full phone number) or email: click to