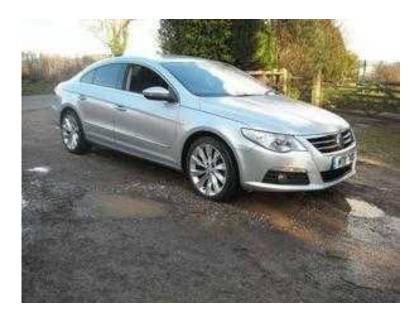

## Volkswagen Passat 2011 (8,995 GBP)

Location South East, Oxfordshire https://www.freeadsz.co.uk/x-325885-z

Rain sensor, Rear wiper, Warning triangle, Height/reach adjust steering wheel, Analogue clock, Heated rear window, Service interval indicator, Storage pockets in backrests of front seats, Front comfort seats, Remote fuel flap and bootlid/tailgate release.Body colour door handles.Body colour bumpers.White instrument dials, Front centre armrest with storage compartment, Green tinted heat insulating glass, Front cupholders x 2, Door/boot open warning light, Full size alloy spare wheel, 12V socket in rear of vehicle, Auto dimming rear view mirror,4 boot load lashing points, Electrically adjustable and heated door mirrors. Sunvisors with illuminated vanity mirrors, Body colour door mirrors with integral indicators, 3 rear 3 point seatbelts, Centre console storage tray, Windscreen wipers/ intermittent wipe + 4 position delay, Height adjustable front 3 point seatbelts + pretensioners.Rear centre armrest with 2 cupholders + storage.Flat tyre indicator, Chrome side window surrounds, Warning buzzer and light for front seatbelts unfastened, Multifunction computer - Highline, Headlight range control, 60/40 split folding rear seat, ESP with EDL + ASR, Electronic parking brake with auto hold, Front and rear interior lighting with delay and dimming function, Press and drive key, Bag hook in luggage compartment, Automatic coming/leaving home lighting function, Front passenger seat height + lumbar adjustment, Hill hold function, Chrome plated instrument surrounds,12V socket in luggage compartment.Load through provision,Front/rear chrome plated reading lights,2 storage compartments in luggage area, Storage compartment in driver's door, Storage compartment in passenger's door, Storage compartment in roof console, Chrome plated side bump strips and rear strip,3 spoke multi-function leather steering wheel and gearknob.Multimedia socket for external audio source, Chrome surround for air intake, Chrome louvres in grille, Chrome fog light surround,Lockable, illuminated, cooled glovebox,Bluetooth hands free telephone connection