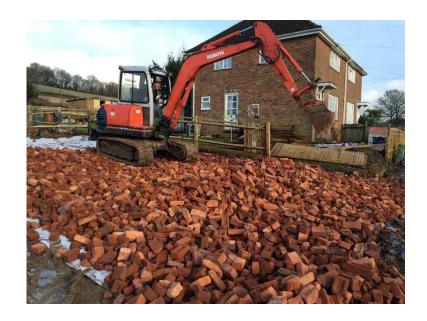

## **EXCAVATION** amp **GROUNDWORK**

Location **South East, Kent** https://www.freeadsz.co.uk/x-325925-z

Digger and driver hire 2.5 ton-£180.00 and 5 ton-£230.00 8 hour day. All work carried out from footings, drainage, driveways & equestrian to ground clearance and ditching. Fully insured with many years of.