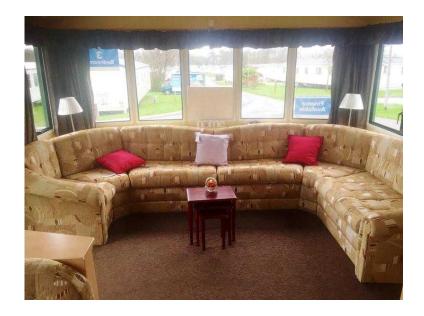

## 2004 WILLERBY WESTMOORLAND 35 x 12 (18,995 GBP)

Location North, Northumberland https://www.freeadsz.co.uk/x-326114-z

2004 WILLERBY WESTMOORLAND 35 x 12 BLOW HEATING FAMILY VAN £18995.00

Very spacious family van perfect for large families or having extra family up. Can sleep 8 people, great spacious living room with separate kitchen and dining area. 2 twin room with great storage, 1 consists of a walk in wardrobe. Master bedroom with great storage.