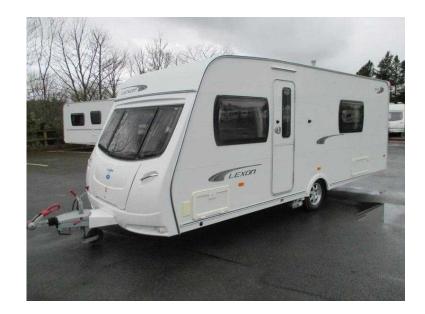

## **Lunar Lexon 2011 (11,950 GBP)**

Location North, Northumberland https://www.freeadsz.co.uk/x-326116-z

SPECIFICATION: 4 berth, single axle, unlaiden weight 26cwt / 1300kg, boby length guide only 19ft. LAYOUT: front straight seats, mid kitchen, double bed, end washroom. FEATURES: double glazed, gas heater, electric heating, blownair, mains electric, charger, gas and electric hot water boiler, shower, cassette toilet, fridge, oven, hob, grill, microwave, flyscreens and blinds, door flyscreen, large rooflight, sprung seats, TV aerial, hitch stabilizer, spare wheel, fitted motormover.