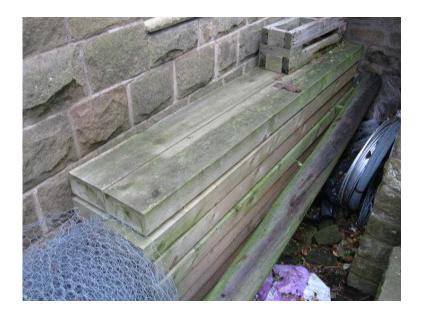

## SLEEPERS, brand new, 100 x 200 x 2.4m (22.50 GBP)

Location Yorkshire and the Humber, West Yorkshire https://www.freeadsz.co.uk/x-326168-z

can cut for your transport, pressure treated, left over from charity project, 2.4m £22.50 or 5no. for &pound