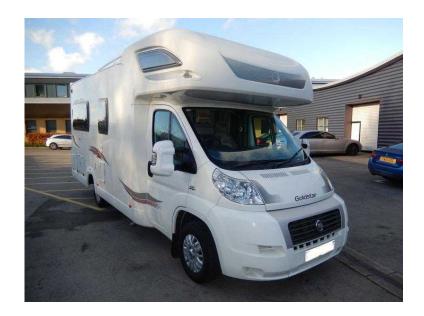

## **Lunar Goldstar 620 2009 (100 GBP)**

Location South East, East Sussex

https://www.freeadsz.co.uk/x-326227-z

**LUNAR GOLDSTAR 620** 

Year: 2009 Berths: 4

Fuel Type: Diesel Engine Size: 2300 cc Gearbox: Manual Style: COACHBUILT