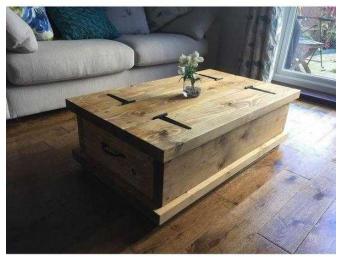

## CHUNKY RUSTIC COFFEE TABLE CHEST SOLID WOOD MEDIUM OAK STAIN FREE U

South West, Hampshire Location

https://www.freeadsz.co.uk/x-326254-z

Chunky Rustic Coffee Table / Storage Chest, Medium Oak Stain , Solid Wood, Hand Made in The UK

The dimensions of the Coffee Table / Storage Chest are:

Height 33cm x Width 100cm x Depth 60cm (other sizes available on our website)

The weight of the item is approx 40kg

The item Comes fully assembled ! no flatpack furniture here

Only £199.99 inc FREE UK mainland delivery

They are Handcrafted in the UK by a family run business located in The New forest Hampshire,

with dust allergies.

THE ITEM IS DELIVERED FULLY ASSEMBLED! no flatpack furniture here!