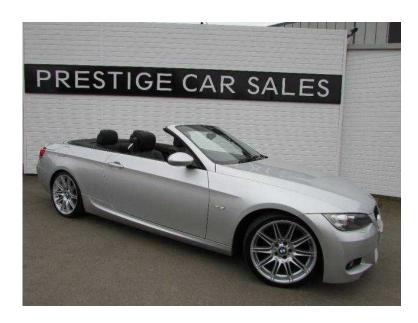

## BMW 3 Series 2009 (10,679 GBP)

East Midlands, Nottinghamshire https://www.freeadsz.co.uk/x-326271-z

BMW 3 SERIES 320i M Sport, 2 Door Sports, Silver, 68,000 miles, ABS, Air Conditioning, Alarm, Alloy Wheels, Audio remote control, Body coloured bumpers, Central locking, Cruise Control, Driver airbag, Electric door mirrors, Electrically adjustable drivers seat, Electrically adjustable passenger seat, Folding rear seats, Front armrest, Front electric windows, Front fog lights, Front head restraints, Headlight washers, Heated door mirrors, Height adjustable drivers seat, Immobiliser, Isofix child seat anchor points, PAS, Passenger airbag, Radio/CD, Rear electric windows, Rear headrests, Remote central locking, Service indicator, Side airbags, Sports seats, Steering wheel rake adjustment, Steering wheel reach adjustment, Traction control, Trip computer, Xenon Headlights. GREAT LOOKING BMW 320i M SPORT CONVERTIBLE, IN TITANIUM SILVER, BLACK LEATHER TRIM, HEATED SEATS, BLUETOOTH, USB AUDIO INTERFACE, FOLDING DOOR MIRRORS, Upgrades Alloy Wheels 19in Double Spoke 225 M, Standard Features Air Conditioning, Automatic with Two Zone Control, Auto Start-Stop (MSA), Cruise Control, Park Distance Control (PDC), Rear, Alarm System (Thatcham 1), Anti Whiplash Front Head Restraints, BMW Professional Radio with Single CD Player and Auxiliary Input Point for Auxiliary Playing Devices (e.g. MP3 Player), Electric Windows Front and Rear, with Open/Close Fingertip Control, On Board Computer (OBC), Rain Sensor, Seat Adjustment Front, Electric with Driver Memory, Start Stop Button, Tyre Puncture Warning System (TPWS), Upholstery Cloth/Leather, Leather seats. 4 seats, SILVER, REFUNDABLE £50 PHONE HOLDING DEPOSITS WELCOME, TEL 0116 2390347 0116 23903...(click to reveal full phone number) OR 07778 654409 07778 6544...(click to reveal full phone number) BETWEEN 6-10PM