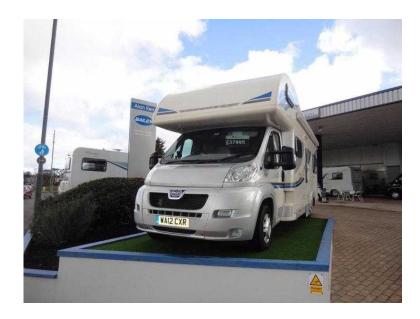

## Bailey Approach SE 760 2012 (37,995 GBP)

Location South West, Devon

https://www.freeadsz.co.uk/x-326399-z

This Bailey Approach 760SE is built on a Peugeot chassis and powered by a 2.2 130 bhp HDI engine with manual transmission. The interior layout consists of both passenger and driver swivel front seats, over cab double bed, full sized dinette with additional passenger seat belts, washroom with shower, kitchen with built in appliances and a family sized U shaped rear lounge.