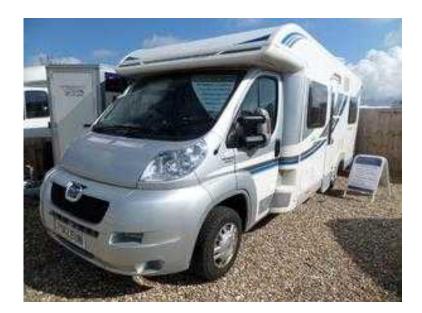

## Bailey Approach SE 740 2012 (34,995 GBP)

Location South West, Devon https://www.freeadsz.co.uk/x-326404-z

This Bailey Approach 740SE is built on a Peugeot chassis and powered by a 2.2 HDI engine with manual transmission. The interior layout consists of both passenger and driver swivel front seats, twin bench style seats which make into a sleeping area for two, kitchen with built in appliances, corner washroom with shower and a fixed double bed.

This motorhome comes complete with six months free warranty and an MOT. For more information please contact us on 01803 522098 01803 5220...(click to reveal full phone number) . Stereo, CD Player, 4 Berth, Swivel Front Seats, Mains, Leisure Battery, Heating, Hot Water, Oven, Grill, Hob, Shower, Hand Basin, Cassette Toilet, Curtains, Microwave, Power steering, Alarm, Fixed Bed, Loose Fit Carpets, Solar Panel, Cab Air Conditioning, Cruise Control Option, Fridge with Freezer