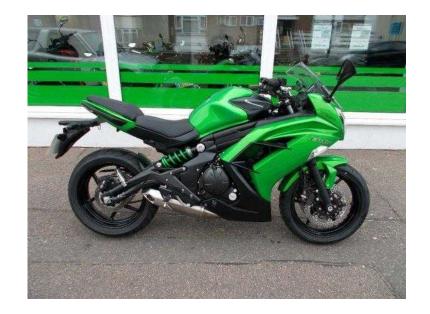

## Kawasaki ER-6 2015 (5,495 GBP)

Location **South West, Isle Of Wight** https://www.freeadsz.co.uk/x-326606-z

Metallic Green, 18 months warranty, 1 owner, Full service history, Excellent bodywork, Tyre condition Excellent, Kawasaki, ER6-F ABS, 2015 Model, Registered October 2015 (65 Plate), 1 Onwer from new, Immaculate condition, 1170 Miles only, Full service history, Sold & serviced by ourselves from new, All keys & manuals etc, V5 present, 18 Months Kawasaki warranty included, No Tax, Stunning metallic green, Oxford heated grips, R&G Radiator guard, Very genuine un-molested motorcycle, Finance available... Part exchange considered... Delivery can be arranged... Please feel free to give Ross a call to book a test ride or simply arrange a viewing, £5,495