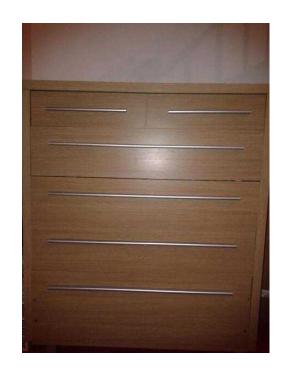

## Solid Oak wood Large Two amp Four Drawer Chest (99 GBP)

Location **East of England, Cambridgeshire** https://www.freeadsz.co.uk/x-326628-z

Beautifully Functional. Two & Four Drawer Chest is a functional piece that's lovely to look at too. With its simple shape, unfussy profile, and gently rounded edges it's at home in all styles of décor. Style and Substance Four capacious drawers are topped with two smaller drawers—so useful for those smaller items. Approximate measurements are as follows: height 96cm, width 90cm and depth 40cm. Quality Construction Solidly constructed from high quality materials, the Solid Oak Two & Four Drawer Chest is a statement piece with enduring style. WAS: &pound