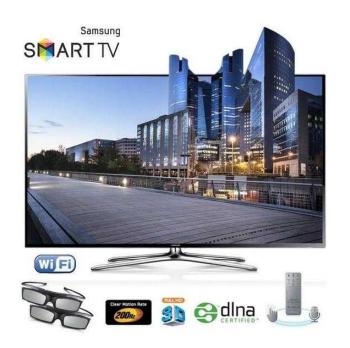

Enjoy fantastic home entertainment with the stunning Samsung UE40H6400 Smart 3D 40" LED TV. Offering some the latest and greatest Smart TV technology, you'll be able to enjoy online content, 3D viewing and Full HD images from the comfort of your sofa.

You can expect sharp picture quality and vivid images thanks to the 200 Hz Clear Motion Rate, making this television ideal for fast-paced action such as movies or sport. This motion clarity means that you'll be able to enjoy blur-free images with high contrast.

Superb Smart viewing

Multitask while you watch TV thanks the guad core plus processor at the heart of the 40H6400. This processor provides the power you need to get the best from your TV, allowing you to browse your favourite apps whilst keeping an eye on live TV. With this super-speed processor inside your television,