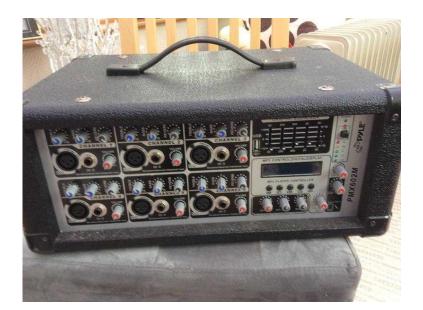

## Amp (80 GBP)

Location South West, Cornwall https://www.freeadsz.co.uk/x-326805-z

Pyle PMX602M 6 channel amplifier with cd input USB input plenty of effects echo delay reverb etc graphic equaliser nice and light to take around really good to use great sound £80. 07886378863 078863788...(click to reveal full phone)