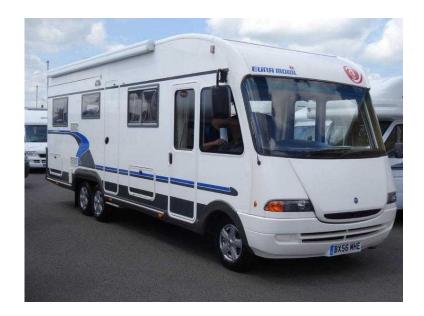

## **Eura Mobil Integra 2006 (34,995 GBP)**

Location South West, Isle Of Wight https://www.freeadsz.co.uk/x-326834-z

Exceptional quality motorhome with great space flexibility!

Air Conditioning, Stereo, 4 Berth, Bike Rack, Flyscreens, Blinds, Awning, Mains, Leisure Battery, Heating, Power Management, Hot Water, 3-Way Fridge, Kitchen, 4-Burner Hob, Oven, Grill, Cassette Toilet, Drainer, Power steering, Central locking, Electric windows, Battery Charger, Twin Axle, Rear lounge, Front dinette with travelling seat belts, Fridge, Outside shower point, Private HGV, Separate shower, Alloy Wheels, Lots of outside storage, A class, Double floor, Drop down bed over cab