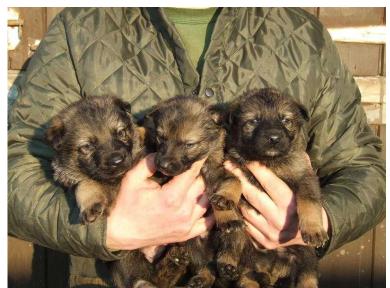

## LAST FEW REMAINING!!

Top Quality GSD puppies Only bitches left.

Dark sable in colour.

Dam is Lima Von Bismack. Superb bloodlines, both parents are German imports. Kennel Club registered. Are microchipped and wormed to date.

Active homes sought for these amazing pups.

Check out the parents (breeding) on working dog eu

Ready to leave now. Both parents can be seen. \*REDUCED PRICE &pound\*

| https://wv<br>07-z           | Kc R<br>Shepherd<br>ZUR KF      |
|------------------------------|---------------------------------|
| https://www.freeadsz<br>07-z | Registere<br>d Puppie<br>KROMBA |