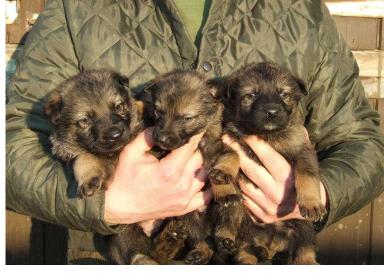

## LAST FEW REMAINING!!

Top Quality GSD puppies Only bitches left.

Dark sable in colour.

Dam is Lima Von Bismack. Superb bloodlines, both parents are German imports. Kennel Club registered. Are microchipped and wormed to date.

Active homes sought for these amazing pups.

Check out the parents (breeding) on working dog eu

Ready to leave now. Both parents can be seen. \*REDUCED PRICE &pound\*

| https://wv<br>07-z           | Kc R<br>Shepherd<br>ZUR KF      |
|------------------------------|---------------------------------|
| https://www.freeadsz<br>07-z | Registere<br>d Puppie<br>KROMBA |