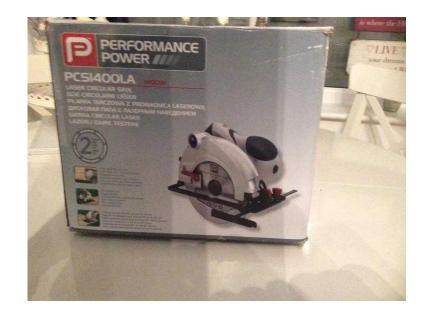

## circular saw 1400w ,laser guided. (25 GBP)

Location **South East, East Sussex** https://www.freeadsz.co.uk/x-327014-z

Performance 1400w circular saw . laser guided . 190 MM. blade (in very good condition.). side guide and Allen key comes with the saw. boxed with instructions. In excellent condition. ;