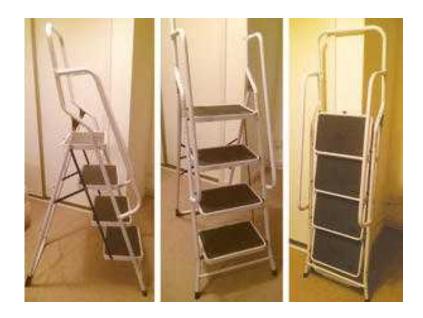

## 3 Way Ali ladder (25 GBP)

Location South East, East Sussex https://www.freeadsz.co.uk/x-327017-z

3 Way Combi Ladder - a stepladder, exten & stairwell ladder makes this ideal DIY around home. Ladder features adjustment to allow security use on stairs, splayed base & heavy-duty feet, slip-resistant treads. Approx reach height: exten ladder 3.4m (11ft 2in), stepladder 2.77m (9ft 1in), stairway 2.50m (8ft 2in), reach height is based on 1.75m (5ft 9in) the average reach height of a person.

•Dimensions: (H)187, (W)48, (D)13cm

•Weight: 5.9kg •Maximum weight supported: 95kg

•Height when extended: 2.7m

•Industry standards or certification: BS2037, class 3- Domestic use

|                   |        | 13                |        |                   |        |                   |        |                   |        |                   |        |                   |        |                   |        |                   | 記載     |                   |        |
|-------------------|--------|-------------------|--------|-------------------|--------|-------------------|--------|-------------------|--------|-------------------|--------|-------------------|--------|-------------------|--------|-------------------|--------|-------------------|--------|
| https://w<br>17-z | ω      |
| ww.freead         | Way    | ww.freead         | Way    | ww.freead         | Way    | ww.freea          | Way    | ww.freead         | Way    |
| dsz.co.u          | Ali    |
| k/x-3270          | ladder |