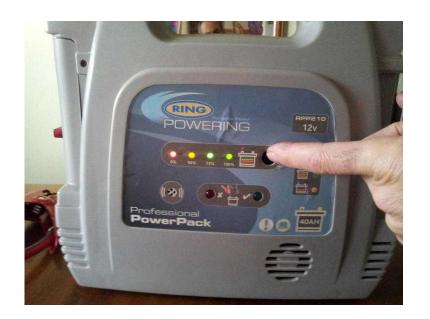

## POWER PACK RING 12 VOLT 40 AMP HOUR WITH 300 WATT INVERTER MODEL NUM

South East, East Sussex Location https://www.freeadsz.co.uk/x-327018-z

Used but in excellent condition. Can be used as a jump starting tool, power source and leisure accessory. 40Ah lead acid battery suitable for jump starting larger engined vehicles. 2 stage fluorescent lamp. Detachable booster cables for tidy storage allowing the Power Pack to be used as a stand alone power supply. Inbuilt inverter for powering AC mains products up to 300w, which is useful for camping, and long car journeys to power a note book / tablet, or recharge a phone or laptop etc. It has a 12v socket to power accessories such as a tyre inflater. Can be used to pre charge a vehicle with a completely flat battery. The unit can be recharged / kept topped up by the mains adaptor supplied or from a vehicle as it drives along using the lead.