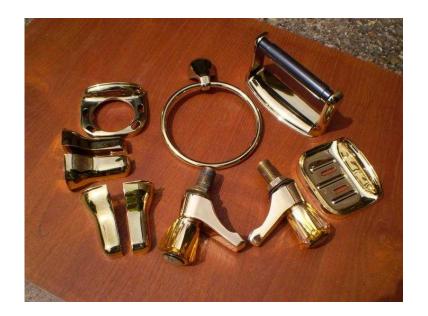

## **Gold Bathroom Taps and fittings (20 GBP)**

Location East of England, Hertfordshire https://www.freeadsz.co.uk/x-327092-z

Bathroom Bling! Ten piece gold effect bathroom set, all new and unused. Consists of a pair of taps, soap dish, toothbrush mug holder, toilet roll holder, towel ring and two pairs of towel rail brackets. Manufactured by Valba (Made in).