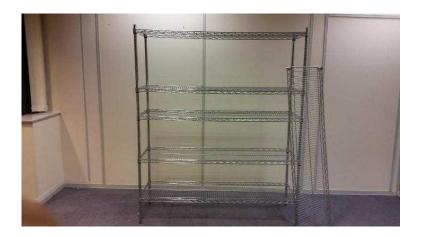

## 6 TIER CHROME SHELVING WIRE SHELF RACK (80 GBP)

Location East of England, Hertfordshire

https://www.freeadsz.co.uk/x-327094-z

Chrome Shelving / Wire Shelf Rack 6 Adjustable shelves

Depth: 46cm
• Width: 153cm
• Height: 185cm
• Finish: Chrome

• Up to 250kg UDL (uniformly distributed load) per shelf

Poles 25mm dia

• Easy assembly without tools

As New Will be deliver flat packed CONTACT US

UNIT 32/33, LAKE BUSINESS CENTRE TARIFF ROAD, LONDON, N17 0YX