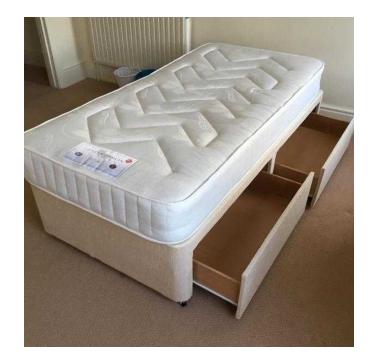

## Single Bed (85 GBP)

Location South East, West Sussex https://www.freeadsz.co.uk/x-327138-z

NEARLY NEW single bed for sale 2 drawer divan base with Jones and Tomlin ECLIPSE fully sprung mattress Measures approximately 190cm long x 92cm wide (3ft) x 58cm tall Buyer collects from East Worthing. &pound.