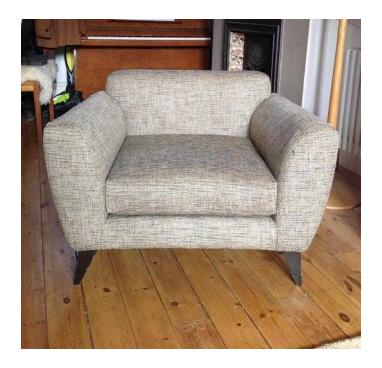

## 1950s Style Armchair Stylish Retro (160 GBP)

Location South East, West Sussex

https://www.freeadsz.co.uk/x-327139-z

1950s style armchair bought in 2012 from a Brighton designer retailer. Classic 1950s great angular form. Tapered and splayed legs in dark wood.

These armchairs are solid, heavy and supremely comfortable pieces of furniture.

Very stylish chairs which will add style to any room.

Dimensions: Width: 78cm; height: 69cm; seat height: 42cm; depth: 91cm.

The chairs cost £650 each and have been looked after. As consistent with age, they have some loose threads in places but nothing that detracts from their overall attractiveness. The wooden legs have some scuffs but these can be touched up easily with a little brown paint.

The fabric is extremely hard-wearing and forgiving and also fits with most colour schemes due to its neutrality.

The chairs are collection-only from Brighton.

The price is per chair.

Cash on collection may be preferable the buyer. Any questions, please feel free to.