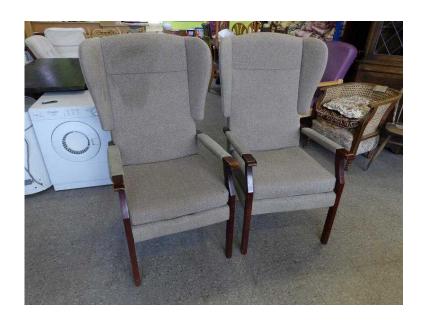

## Wing Back Armchair For Re-upholstery Project - Local Delivery Now ONLY 19 (25 GB)

Location **South East, West Sussex** https://www.freeadsz.co.uk/x-327151-z

Grey wingback chair perfect for reupholstery project. Some marks and tares but good sturdy chair. Chair on the right of the picture has sold. Measures H115cm, W68cm, D67cm (PC101) £19 Postage is the cost of our local delivery service to a ground floor location. To find out if you are in our area see picture 5 (£19 Local delivery is calculated with a 12 mile radius using postcode BN43 5FD - The £34 delivery area is within a 22 mile radius) SHOP AT THE SHOWROOM 5000 sq ft Showroom OPEN 7 days a week The Recycled Goods Factory,