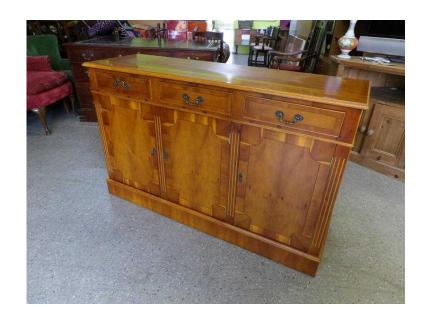

## Sideboard TV Stand With Cupboards amp Drawers - Local Delivery Now ONLY 19 (65

South East, West Sussex Location https://www.freeadsz.co.uk/x-327152-z

Sideboard / TV Stand - very good overall condition Measures H87cm, W138cm, D43cm (PC555) £19 Postage is the cost of our local delivery service to a ground floor location. To find out if you are in our area see picture 4 (£19 Local delivery is calculated with a 12 mile radius using postcode BN43 5FD - The £34 delivery area is within a 22 mile radius) SHOP AT THE SHOWROOM 5000 sq ft Showroom OPEN 7 days a week The Recycled Goods Factory,