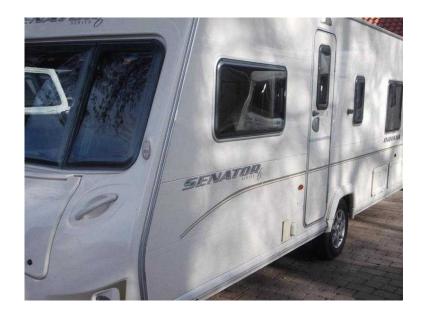

## Bailey Senator Series 6 2008 (9,750 GBP)

同学发生同

Location Yorkshire and the Humber, Cleveland https://www.freeadsz.co.uk/x-327192-z

BAILEY SENATOR INDIANA / 4 berth - nearside fixed rear double bed with en-suite vanity unit - offside rear corner toilet compartment with individual shower enclosure - central offside kitchen - nearside central dresser - 2 x 6' singles / double at the front - a top of the range spacious model which benefits from a high specification and first class soft furnishings - ample storage - comes complete with a full!