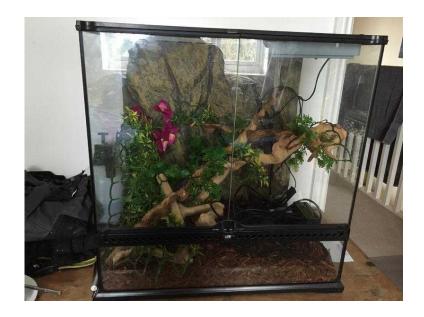

## Exo terra 60x60x45 Vivarium with extras (150 GBP)

Location **South East, East Sussex** https://www.freeadsz.co.uk/x-327233-z

60x60x45 glass explore terra viv, set up but never had an animal in it. Replaced the mesh top with Perspex.

Comes with a habistat reptile radiator, lucky reptile thermometer and hydrometer, micro climate 100 thermostat, ceramic heat emitter and holder, bark, sticks and fake plants. All worth well over &pound