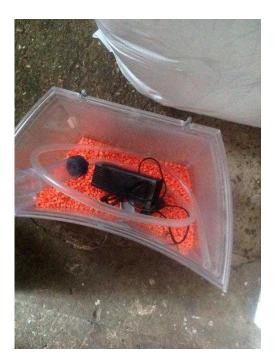

## Kids fish tank (10 GBP)

Location South East, East Sussex https://www.freeadsz.co.uk/x-327244-z

FF00AdSZ.co.dk

fish tank pump gravel and water pump to drain water

|                         |      |                         |      |                         |      |                         |      |                         |      |                         |      | 1                       |      | 1                       |      |                         |      | 1                       |      |
|-------------------------|------|-------------------------|------|-------------------------|------|-------------------------|------|-------------------------|------|-------------------------|------|-------------------------|------|-------------------------|------|-------------------------|------|-------------------------|------|
|                         |      |                         |      |                         |      |                         |      |                         |      |                         |      |                         |      |                         |      |                         |      |                         | 加和重  |
| https://www.fre<br>44-z | Kids |
| eadsz.co.uk/            | fish | eadsz.co.uk/>           | fish | eadsz.co.uk/            | fish | eadsz.co.uk/>           | fish | eadsz.co.uk/)           | fish | eadsz.co.uk/            | fish | eadsz.co.uk/x           | fish | eadsz.co.uk/            | fish | eadsz.co.uk/>           | fish | eadsz.co.uk/)           | fish |
| x-3272                  | tank |