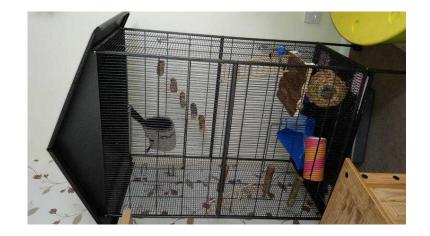

## Extra large cage (70 GBP)

Location **East of England, Bedfordshire** https://www.freeadsz.co.uk/x-327287-z

extra large rodent / bird cage. Removable bottom tray for easy cleaning. 2 large doors on front. 2 small doors in both sides. On wheels for easy movement. Collect for bedford. £70