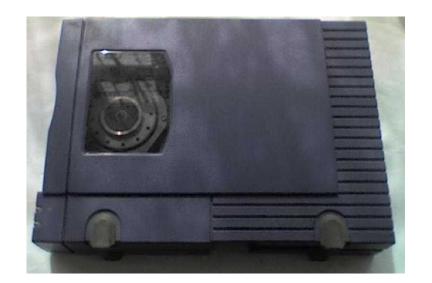

## **IOMEGA External SCSI ZIP Drive amp PSU, 25 WAY SCSI INTERFACE (30 GBP)**

South West, Hampshire Location https://www.freeadsz.co.uk/x-327334-z

100Mb SCSI ZIP DRIVE for PC /MAC. External ZIP Drive & UK 3 pin PSU No APS57ER-210, 25 way D SCSI interface with through port for addition SCSI, c/w 1 off USED 100MB media discs & PC Driver on 3.5" HD floppy disc. Can also be used for AKAI, ROLAND & YAMAHA synthesizers / samplers. It has been tested on PC. Please feel free to ask any questions. Net Weight 2.