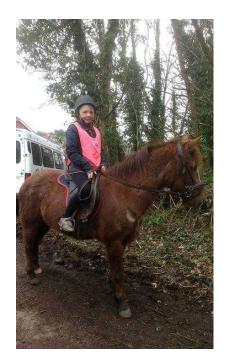

## 12.2 new forest pony (300 GBP)

Location Wales, South Glamorgan https://www.freeadsz.co.uk/x-327380-z

FF99AdSZ.auk

hi i have a 12.2 new forest pony he is a great lead rein pony can be strong if riden off lead rein will be good as a pc pony he is up for sale as have no jockey he is not being riden he is good to load and good with the farrier;