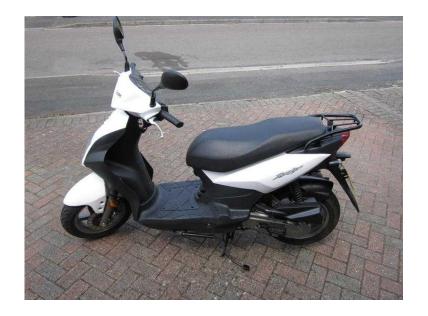

## 2014 Sym Symply 50cc Scooter (De-Restricted) (750 GBP)

Location **South West, Gloucestershire** https://www.freeadsz.co.uk/x-327387-z

Bought from new in Aug 2014 (14 Plate) from Artdeans in excellent condition, no damage.

\*\*Reluctant sale due to move, so quick sale needed (reduced price)\*\*

Ideal for patient account town (and late not forget the free patient in town tool). Low miles

同当晚。同

Ideal for getting around town (and let's not forget the free parking in town too!) - Low mileage - currently 1,400kms - De-restricted - Still under warranty (expires Aug 2016) - Full service history: 300kms, 1000kms - 2 keys - Factory immobiliser (located under the seat) - Twist and go, so easy to ride and ideal first scooter - Exceptional economy, averaging 99MPG since purchase! - Cheap tax £17/yr - Cheap insurance Also included is my helmet and gloves if.