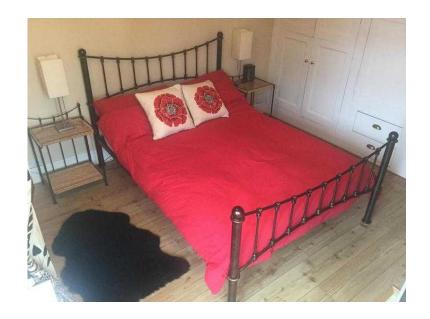

## Metal framed antique bronze double bed (55 GBP)

回路接回

同数区间

回数区间

Location **West Midlands, Worcestershire** https://www.freeadsz.co.uk/x-327538-z

回路級回

Antique bronze metal framed double bed, 4ft 6" with matching bedside tables and wall mirror. Rest Assured mattress also available. All in good.