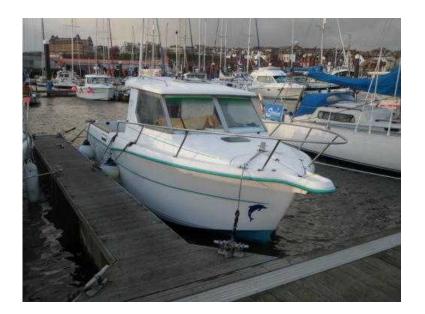

## fishing boat ocquetwau 625 special, used fishing boat, marine boat, big game boat (3,9)

Location https://www.freeadsz.co.uk/x-327563-z

South West, Gloucestershire

fishing boat ocquetwau 625 special, used fishing boat, marine boat, big game boat The boat has undergone a full engine rebuild including are bearings, pistons etc 2 years ago. The engine starts perfect every time and runs lovely. The boat has aways been maintained to the highest standard and no expense has been spared. The boat is in lovely condition and is ready to go. I have all handbooks and log book, This boat is very economical and very comfortable at sea. Heres the spec of the boat Twin forward birth Toilet and sink Engine is a Volvo Penta TAMD22P-B Raymarine plotter HSB2 colour LCD display Lowrance Fishfinder HDS-5x colour Garmin GPS system Garmin Fishfinder Compass VHF Radio 2 x Batterys interlinked with split charge relay Anchors - Sand and