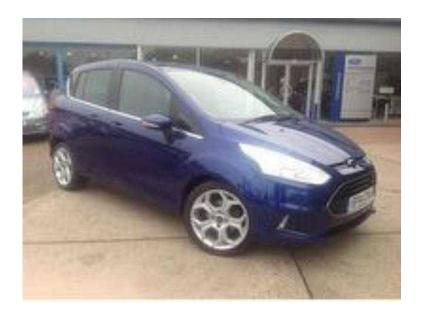

## Ford B-MAX 2014 (130 GBP)

Location East of England, Suffolk https://www.freeadsz.co.uk/x-327641-z

IF YOU LIKE A HIGHER DRIVING POSITION THEN YOU'LL LOVE THIS, Upgrades Rear View Camera Pack, Alloy Wheels-17in 5 Spoke, Metallic Paint, 20 months warranty, Next MOT due 04/06/2017, Last serviced on 18/06/2015 at 6,185 miles, Full dealership history, Excellent bodywork, Part leather interior Excellent Condition, Standard Features EATC Air Conditioning, Quickclear heated front screen, Panorama Roof with Sunblind, Cruise Control, Sony DAB audio CD/Radio with SYNC Bluetooth, Deflation Detection System (DDS), Partial Leather Seats, Rain Sensiting Wipers, cruise control, Heated seats, Electric windows, Remote central locking, Keyless Entry, Keyless start, Front & Rear Parking Sensors, Heated Power Folding Mirrors, Rear Privacy Glass, Remote Central Locking, 17" Alloys. 5 seats, Deep Impact Blue Metallic, HAS THE MANUFACTURERS WARRANTY UNTIL JUNE 2017, £13,000