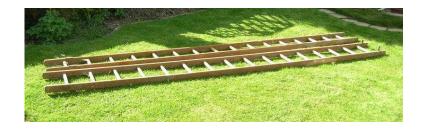

## LADDER (45 GBP)

## FF00AdSZ.a.k

Location **East of England, Cambridgeshire** https://www.freeadsz.co.uk/x-327672-z

Wooden Extension ladder with metal rungs (32), in 2 sections each section 4 meters in height. Always been stored inside. Good condition. £45 ono ;