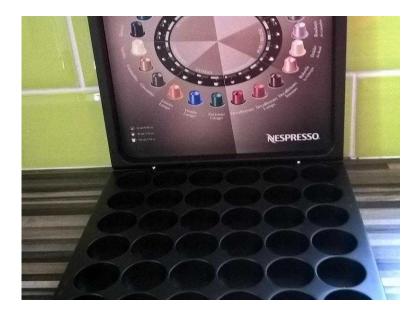

## **Nespresso Discovery box (empty) - Brand new (15 GBP)**

Location https://www.freeadsz.co.uk/x-327676-z

South East, West Sussex

Brand new Nespresso Discovery box (empty), Capacity 36 capsules. (26 x 26 x 3.9 cm). Sold without capsules. Brand new and boxed. £15. Collection only - West