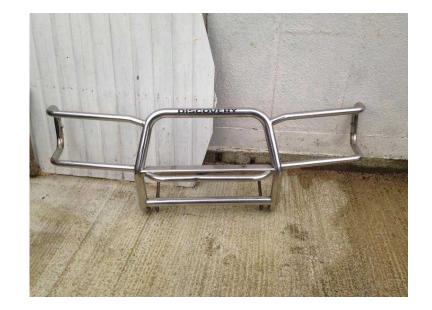

## **Land Rover**

Location **South East, East Sussex** https://www.freeadsz.co.uk/x-327875-z

Bull bars from a Land Rover discovery 2 £110

|      |       | <b>1636</b> (6 | Land  |                 | Land  |                 | Land  |                 | Land  |                 | Land  | https://www.freeadsz.co.uk/>75-z |       | https://www.freeadsz.co.uk/>75-z | Land  | https://www.freeadsz.co.uk/>75-z | Land  | https://www.freeadsz.co.uk/>75-z | Land  |
|------|-------|----------------|-------|-----------------|-------|-----------------|-------|-----------------|-------|-----------------|-------|----------------------------------|-------|----------------------------------|-------|----------------------------------|-------|----------------------------------|-------|
| 3278 | Rover | z.co.uk/x-3278 | Rover | ;z.co.uk/x-3278 | Rover | sz.co.uk/x-3278 | Rover | sz.co.uk/x-3278 | Rover | sz.co.uk/x-3278 | Rover | sz.co.uk/x-3278                  | Rover | sz.co.uk/x-3278                  | Rover | sz.co.uk/x-3278                  | Rover | sz.co.uk/x-3278                  | Rover |