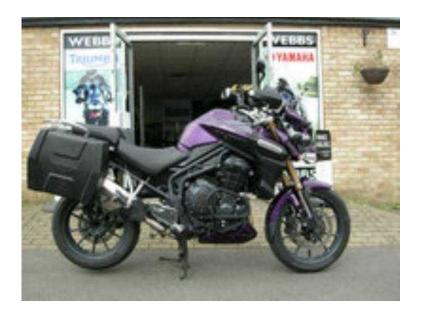

## Triumph Explorer 2012 (7,999 GBP)

Location **East of England, Norfolk** https://www.freeadsz.co.uk/x-327918-z

Model, Explorer 1200 Explorer Adventure, Engine Size, 1215cc, Colour, Year, 2012 12 Reg, Mileage, 17000 Miles, Location, Webbs Peterborough, To reserve this bike call 01733 223 444 01733 223 4...(click to reveal full phone number), Purple, 1 owner, This Triumph Tiger Explorer in Imperial Purple is running on a 12 plate with 17000 miles on the clock has service history and had only one previous owner. Comes fitted with Triumph panniers, engine bars, foglights, sat nav mount, heated grips and hand guards, £7