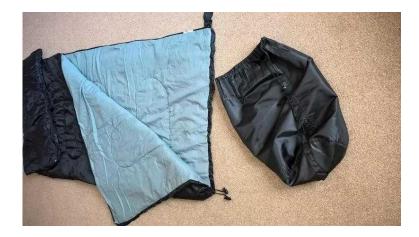

## **Sleeping Bags (15 GBP)**

Location South East, East Sussex https://www.freeadsz.co.uk/x-328138-z

FF99AdSZ.....k

2 single envelope sleeping bags. Polyester shell, hollowfibre lining. 400gsm. Can be zipped together. Length 180cm width.