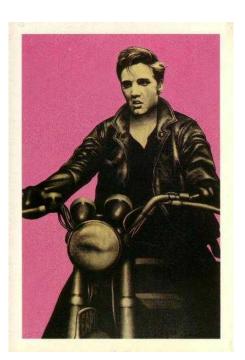

## LIMITED EDITION ORIGINAL PRINT of quotELVISquot (130 GBP)

Location South East, East Sussex https://www.freeadsz.co.uk/x-328261-z

LIMITED EDITION PRINT of "ELVIS", an original screenprint by David Oxtoby, signed and dated 1980 by the artist, from an edition of 200 - image size 34.5"x24", paper size 41.5"x29.25" on paper 300gsm - Somerset smooth, mint condition. Image is portrait but shown distorted in the image here.Postcards 100 @ £9 and Oxtoby book @ £12. 01273 252116 01273 2521...(click to reveal full phone number) / text 07775 778939 07775 7789...(click to reveal full phone number) /.