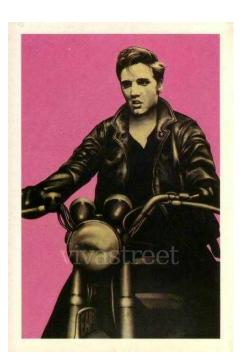

## quotElvisquot by David Oxtoby - limited edition (130 GBP)

Location South East, East Sussex https://www.freeadsz.co.uk/x-328262-z

An original screenprint by David Oxtoby, signed and dated 1980 by the artist, from an edition of 200 - image size 34.5"x24", paper size 41.5"x29.25" on paper 300gsm - Somerset smooth, mint condition. Image is portrait, taken from a postcard image and not the original print itself. The address is central BRIGHTON.. The print can be posted. Tel.: 01273 252116 01273 2521...(click to reveal full phone number) / text: 07775 778939 07775 7789...(click to reveal full phone number) or email click to