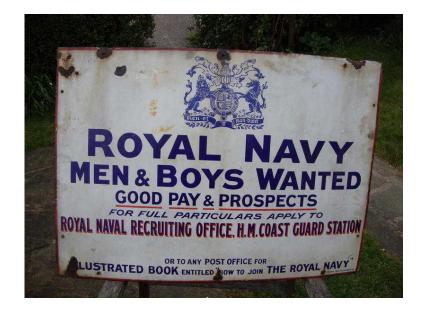

## **Enamel naval sign (385 GBP)**

Location **South East, East Sussex** https://www.freeadsz.co.uk/x-328264-z

Lovely old enamel recruiting sign in good used

|           | Enamel                     | naval        | sign  |
|-----------|----------------------------|--------------|-------|
|           | https://www.freeau<br>64-z | dsz.co.uk/x- | 3282  |
|           | Enamel                     | naval        | sign  |
|           | https://www.freeau<br>64-z | dsz.co.uk/x- | 3282  |
|           | Enamel                     | naval        | sign  |
|           | https://www.freeau<br>64-z | dsz.co.uk/x- | 3282  |
|           | Enamel                     | naval        | sign  |
|           | https://www.freeau<br>64-z | dsz.co.uk/x- | 3282  |
|           | Enamel                     | naval        | sign  |
|           | https://www.freeau<br>64-z | dsz.co.uk/x- | 3282  |
|           | Enamel                     | naval        | sign  |
|           | https://www.freeau<br>64-z | dsz.co.uk/x- | .3282 |
|           | Enamel                     | naval        | sign  |
|           | https://www.freead         | dsz.co.uk/x- | 3282  |
|           | Enamel                     | naval        | sign  |
|           | https://www.freeau<br>64-z | dsz.co.uk/x- | 3282  |
|           | Enamel                     | naval        | sign  |
|           | https://www.freeau<br>64-z | dsz.co.uk/x- | 3282  |
| <b>30</b> | Enamel                     | naval        | sign  |
|           | https://www.freeau<br>64-z | dsz.co.uk/x- | 3282  |