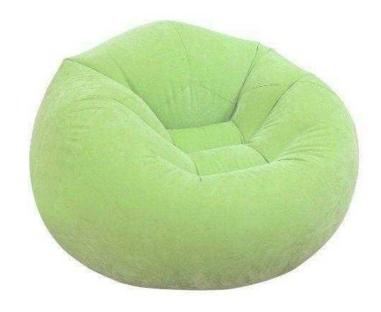

## A pair of inflatable beanbag chairs. (15 GBP)

Location East Midlands, Nottinghamshire https://www.freeadsz.co.uk/x-328268-z

A pair of inflatable beanbag chairs, in green. Easy to inflate and deflate. In very good condition as only been used 2-3 times.

Ideal for children or as a gaming chair.

£15 for both, which is a great!

| ttps://ww<br>8-z                   |  |
|------------------------------------|--|
| ttps://www.freeadsz.co.uk/x<br>8-z |  |
| dsz.co                             |  |
| .uk/x                              |  |