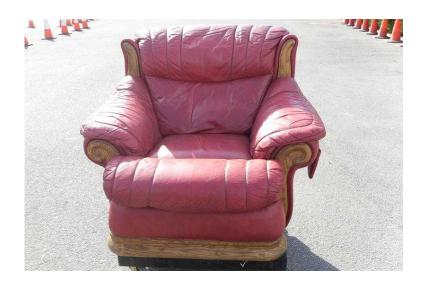

## Leather Electric Reclining Armchair (200 GBP)

Location North, Lancashire https://www.freeadsz.co.uk/x-328350-z

Antique Red Leather & Oak Effect Wood Electric Reclining Armchair. Very Large and extremely comfortable and relaxing. Ideal for a fireside, tv chair. Has holder for control unit and also ideal for snoozing.

**Excellent Condition** 

£200 ono.

Local Delivery within 10 mile radius of

| Leather Electric Reclining<br>Armchair    |
|-------------------------------------------|
| https://www.freeadsz.co.uk/x-3283<br>50-z |
| Leather Electric Reclining<br>Armchair    |
| https://www.freeadsz.co.uk/x-3283<br>50-z |