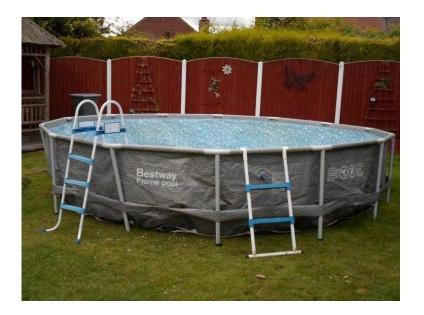

## **Bestway Frame Pool (110 GBP)**

East Midlands, Nottinghamshire https://www.freeadsz.co.uk/x-328351-z

Bestway Frame Pool. 15ft wide 3ft deep. Fantastic for the kids in the summer. This includes pump ladder and other bits and.