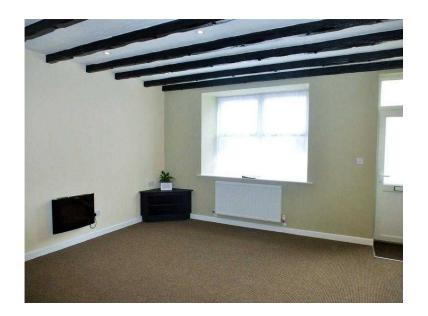

## Opportunity to own a house next door to a pub, for family living or buy to let opportunity

Location **South West, Cornwall** https://www.freeadsz.co.uk/x-328498-z

64 Trevenson Street, Camborne, Cornwall, TR14 8HZ Renovated throughout, this immaculately presented home now offers accommodation to include three bedrooms, sitting room, dining room, newly fitted kitchen, newly fitted bathroom suite, newly fitted shower room suite. Enclosed, low maintenance garden to the rear and ample off road parking. Additional benefits include newly installed uPVC double glazed windows and uPVC half obscure double glazed front door giving access into... Sitting Room 4.6m x 4.1m (15'2" x 13'7") uPVC multi paned double glazed window with deep sill to the front elevation, double panelled radiator with thermostatic control, wall mounted Real Flame effect fire. Period features to include exposed beams. Door gives access to... Dining Room 4.8m x 3.7m (15'7" x 12'3") uPVC double glazed window to the rear elevation, double panelled radiator with thermostatic control, door giving access to a large understairs storage cupboard. Wall mounted Real Flame effect electric fire, staircase rising to first floor landing. Door gives access into... Kitchen 4.2m x 2.4m (13'9" x 7'9") Newly fitted matching range of base, drawer and wall mounted units with roll edge work surface, single drainer sink unit with mixer tap and tiled splashbacks, space for white appliances to include cooker and washing machine, space for cooker with extractor over, two uPVC double glazed windows to the side elevation, double panelled radiator with thermostatic control, door giving access to the... Rear Porch uPVC half obscure double glazed door gives access to the rear garden. Door gives access to... Downstairs Bathroom Offering a newly fitted matching suite comprising low level WC, pedestal wash hand basin with mixer tap and tiled splashbacks, panelled bath with hot and cold tap, shower over and side screen, wall mounted heated towel rail, uPVC obscure double glazed window to the rear elevation. Staircase Rising To First Floor Landing Door giving access to a large storage cupboard housing the newly fitted consumer unit, access