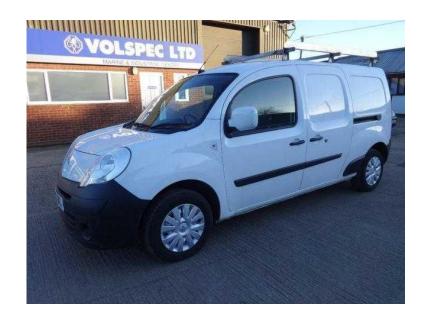

## Renault Kangoo Maxi (4,750 GBP)

Location **East of England, Essex** https://www.freeadsz.co.uk/x-328735-z

WHITE, ONE OWNER FROM NEW WITH GUARANTEED LOW MILEAGE, ELECTRIC WINDOWS, ELECTRIC HEATED MIRRORS, TWIN SIDE LOADING DOORS, FULL BULKHEAD, HIGH SECURITY LOCKS, REMOTE CENTRAL LOCKING. EXCELLENT CONDITION THROUGHOUT. REF: PSU. GENUINE CHOICE IN STOCK TODAY! PART EXCHANGE WELCOME, FINANCE AVAILABLE, ALL CARDS ACCEPTED... £4,750 +VAT